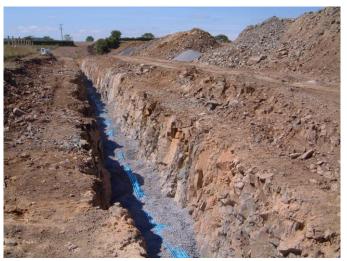

Works completed: October 2007

Categories:- General Civil Engineering, Groundworks & Pipework.

Works Comprised:

- Installation of Dia. 355mm Hep30 Watermain approx. 9.5km within the following sections:
  - o Approx. 8.5km along Secondary Class Roads
  - o Approx. 1.0km through fields.
- Breaking out of approx. 6,000m3 of rock in trenches along line of the new Mains.
- Construction and installation of associated works including Scour Valves & Chambers, Air Valves & Gate Valves.
- Testing of the mains in 1km lengths testing up to 12.5Bar

Views showing installation of Dia. 355mm Hep30 watermain in road and across fields.