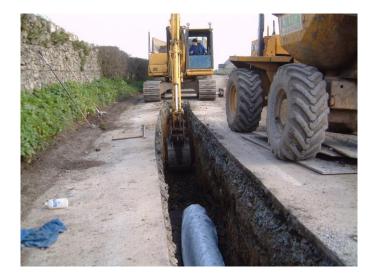

Works completed: October 2007

Categories:- General Civil Engineering, Groundworks & Pipework.

Works Comprised:

- Installation of Dia. 355mm Hep30 Watermain approx. 9.5km within the following sections:
  - o Approx. 8.5km along Secondary Class Roads
  - o Approx. 1.0km through fields.
- Breaking out of approx. 6,000m3 of rock in trenches along line of the new Mains.
- Construction and installation of associated works including Scour Valves & Chambers, Air Valves & Gate Valves.
- Testing of the mains in 1km lengths testing up to 12.5Bar

Views showing installation of Dia. 355mm Hep30 watermain in road and across fields.