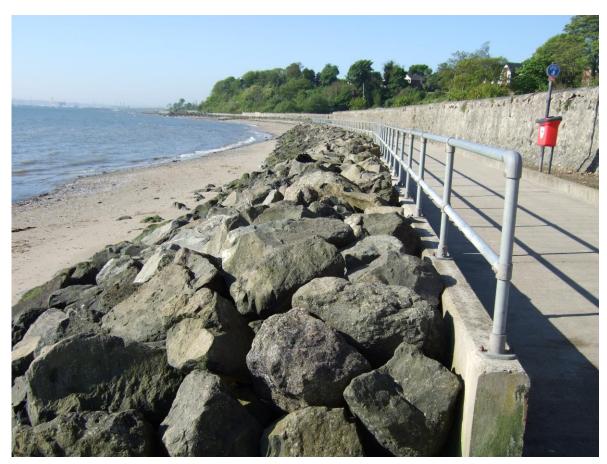

## Works Comprised:

- Construction of new coastal cyclepath along approx. 1 mile of shoreline at Whitebbey.
- New pathway constructed from in-house manufactured precast concrete downstand beams with insitu path 3m wide built on raised infill stone bund along forshore with rock armour protection.
- Construction of reinforced concrete retaining walls faced with masonry cladding.
- Refurbishment of 2m high masonry sea wall along approx. 75m length.