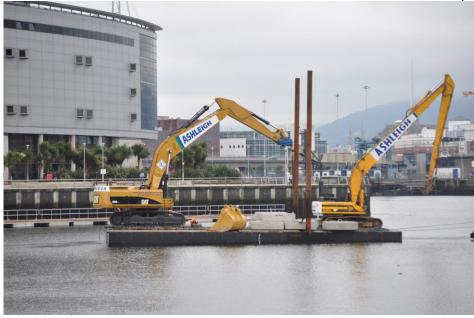

View of Barge with plant for pile driving

85T Excavator used for placement of 10T PC Anchor Blocks in 6m depth of water