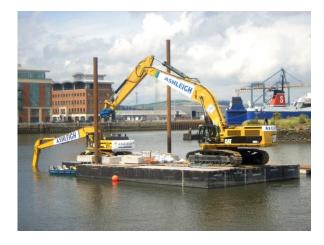

View of Barge with plant for pile driving

85T Excavator used for placement of 10T PC Anchor Blocks in 6m depth of water