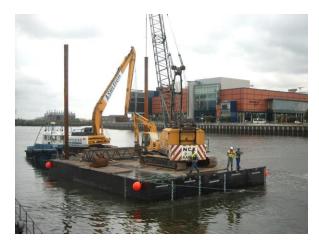

View of Barge with plant for pile driving

85T Excavator used for placement of 10T PC Anchor Blocks in 6m depth of water